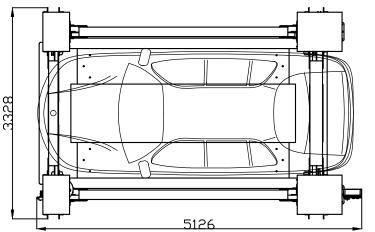

| Hydro-Park 3230 Specifications |                                            |
|--------------------------------|--------------------------------------------|
| Maximum available car height   | 2066mm                                     |
| Maximum ramp height            | 105mm                                      |
| Rated capacity                 | 3000kg                                     |
| Maximum usable platform width  | 2100mm                                     |
| Maximum usable platform length | 3750mm                                     |
| Machine overall size           | 5127mm x 3328mm x 8980mm                   |
| Operation & Lock release       | 24V Manual                                 |
| Pump power                     | 7.5KW                                      |
| Elevating time                 | ≤150S                                      |
| Safety devices                 | Positioning lock                           |
|                                | Wire ropes anti-breaking protection system |
|                                | Top limit switch                           |
|                                | Alarm lamp                                 |

Drawing: GENERAL LAYOUT

Project: N.A.

Country: N.A.

Date: 01-01-2019

Model: Hydro-Park 3230

Parking Capacity: 4 vehicles

Single vehicle weight: <3000kg

Vehicle Size Length: <5000mm Width: <1850mm Height: <2050mm