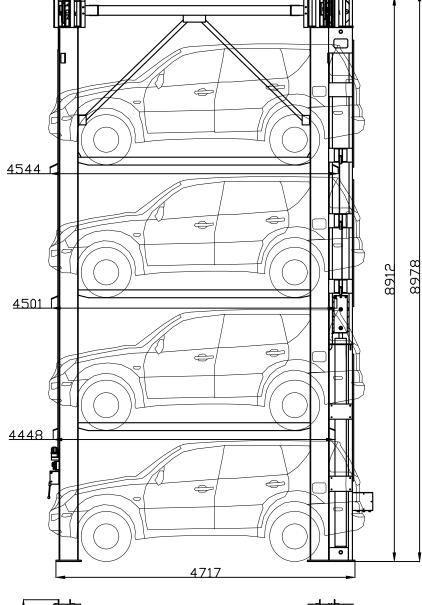

| Hydro-Park 3230 Specifications |                                            |
|--------------------------------|--------------------------------------------|
| Maximum available car height   | 2066mm                                     |
| Maximum ramp height            | 105mm                                      |
| Rated capacity                 | 3000kg                                     |
| Maximum usable platform width  | 2100mm                                     |
| Maximum usable platform length | 3750mm                                     |
| Machine overall size           | 5127mm x 3328mm x 8980mm                   |
| Operation & Lock release       | 24V Manual                                 |
| Pump power                     | 7.5KW                                      |
| Elevating time                 | ≤150S                                      |
| Safety devices                 | Positioning lock                           |
|                                | Wire ropes anti-breaking protection system |
|                                | Top limit switch                           |
|                                | Alarm lamp                                 |

Drawing: GENERAL LAYOUT

Project: N.A.

Country: N.A.

Date: 01-01-2019

Model: Hydro-Park 3230

Parking Capacity: 4 vehicles

Single vehicle weight: <3000kg

Vehicle Size Length: <5000mm Width: <1850mm Height: <2050mm