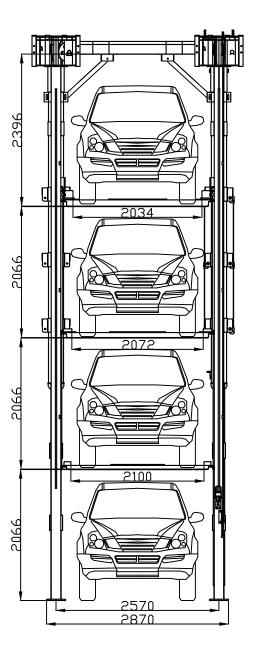

| Hydro-Park 3230 Specifications |                                            |
|--------------------------------|--------------------------------------------|
| Maximum available car height   | 2066mm                                     |
| Maximum ramp height            | 105mm                                      |
| Rated capacity                 | 3000kg                                     |
| Maximum usable platform width  | 2100mm                                     |
| Maximum usable platform length | 3750mm                                     |
| Machine overall size           | 5127mm x 3328mm x 8980mm                   |
| Operation & Lock release       | 24V Manual                                 |
| Pump power                     | 7.5KW                                      |
| Elevating time                 | ≤150S                                      |
| Safety devices                 | Positioning lock                           |
|                                | Wire ropes anti-breaking protection system |
|                                | Top limit switch                           |
|                                | Alarm lamp                                 |

Drawing: GENERAL LAYOUT

Project: N.A.

Country: N.A.

Date: 01-01-2019

Model: Hydro-Park 3230

Parking Capacity: 4 vehicles

Single vehicle weight: <3000kg

Vehicle Size Length: <5000mm Width: <1850mm Height: <2050mm