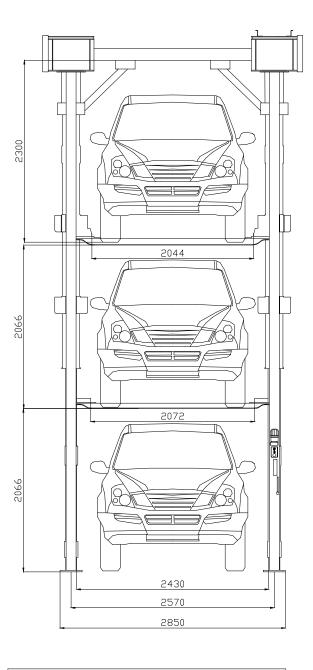

| SPECIFICATIONS (           | DF HYDRO-PARK 3130                 |
|----------------------------|------------------------------------|
| MAX CAR HEIGHT             | 2066mm                             |
| MAX RAMP HEIGHT            | 86mm                               |
| CAPACITY PER PLATFORM      | 3.0T                               |
| MAX USABLE PLATFORM WIDTH  | 2072mm                             |
| MAX USABLE PLATFORM LENGTH | 3750mm                             |
| OVERALL INSTALLATION SIZE  | 5006mm X 3290mm X 6818mm           |
| LOCK RELEASE               | MANUAL UNLOCK, 24V                 |
| PUMP POWER                 | 7.5KW                              |
| ELEVATING TIME             | ≤90S                               |
| SAFETY MEASUREMENTS        | POSITIONING LOCK                   |
|                            | WIRE ROPE ANTI-BREAKING PROTECTION |
|                            | TOP LIMIT SWITCH                   |
|                            | ALARM LIGHT                        |
|                            | LATERAL PROTECTING PLATE           |
|                            | FRONT PLATE                        |

| Drawing                    | : STANDARD DIMENSION         |  |
|----------------------------|------------------------------|--|
| Project:                   | N.A.                         |  |
| Country: N.A.              |                              |  |
| Date:                      | 07-02-2019                   |  |
| Model:                     | HYDRO-PARK 3130              |  |
| Parking Capacity: 3 Cars   |                              |  |
| Single vehicle weight:     |                              |  |
| Car Size                   | Length:<br>Width:<br>Height: |  |
| Pump motor:                |                              |  |
| Lifting Time:              |                              |  |
| Drive: Hydraulic           |                              |  |
| Power Supply: 3Ph, 50/60Hz |                              |  |
| Projection Mode:           |                              |  |
|                            |                              |  |