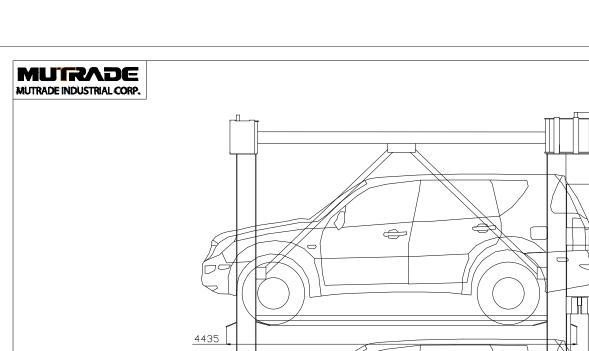

| Drawing                    | : STANDARD DIMENSION         |  |
|----------------------------|------------------------------|--|
| Project:                   | N.A.                         |  |
| Country: N.A.              |                              |  |
| Date:                      | 07-02-2019                   |  |
| Model:                     | HYDRO-PARK 3130              |  |
| Parking Capacity: 3 Cars   |                              |  |
| Single vehicle weight:     |                              |  |
| Car Size                   | Length:<br>Width:<br>Height: |  |
| Pump motor:                |                              |  |
| Lifting Time:              |                              |  |
| Drive: Hydraulic           |                              |  |
| Power Supply: 3Ph, 50/60Hz |                              |  |
| Projection Mode:           |                              |  |
|                            |                              |  |