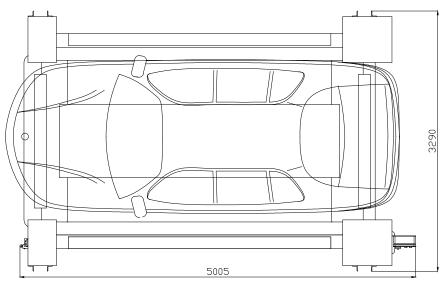

| SPECIFICATIONS (           | DF HYDRO-PARK 3130                 |
|----------------------------|------------------------------------|
| MAX CAR HEIGHT             | 2066mm                             |
| MAX RAMP HEIGHT            | 86mm                               |
| CAPACITY PER PLATFORM      | 3.0T                               |
| MAX USABLE PLATFORM WIDTH  | 2072mm                             |
| MAX USABLE PLATFORM LENGTH | 3750mm                             |
| OVERALL INSTALLATION SIZE  | 5006mm X 3290mm X 6818mm           |
| LOCK RELEASE               | MANUAL UNLOCK, 24V                 |
| PUMP POWER                 | 7.5KW                              |
| ELEVATING TIME             | ≤90S                               |
| SAFETY MEASUREMENTS        | POSITIONING LOCK                   |
|                            | WIRE ROPE ANTI-BREAKING PROTECTION |
|                            | TOP LIMIT SWITCH                   |
|                            | ALARM LIGHT                        |
|                            | LATERAL PROTECTING PLATE           |
|                            | FRONT PLATE                        |

| Drawing                    | : STANDARD DIMENSION         |  |
|----------------------------|------------------------------|--|
| Project:                   | N.A.                         |  |
| Country: N.A.              |                              |  |
| Date:                      | 07-02-2019                   |  |
| Model:                     | HYDRO-PARK 3130              |  |
| Parking Capacity: 3 Cars   |                              |  |
| Single vehicle weight:     |                              |  |
| Car Size                   | Length:<br>Width:<br>Height: |  |
| Pump motor:                |                              |  |
| Lifting Time:              |                              |  |
| Drive: Hydraulic           |                              |  |
| Power Supply: 3Ph, 50/60Hz |                              |  |
| Projection Mode:           |                              |  |
|                            |                              |  |