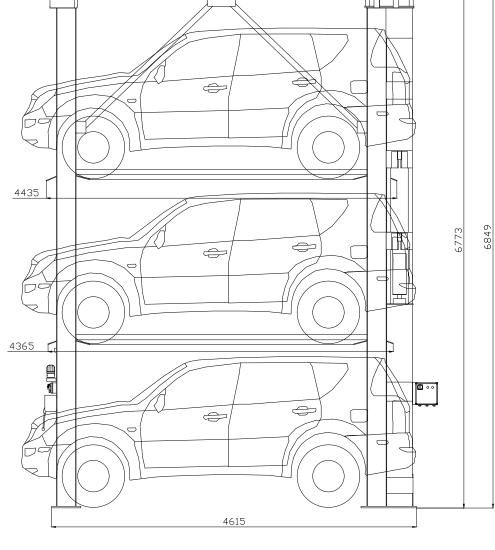

| SPECIFICATIONS (           | DF HYDRO-PARK 3130                 |
|----------------------------|------------------------------------|
| MAX CAR HEIGHT             | 2066mm                             |
| MAX RAMP HEIGHT            | 86mm                               |
| CAPACITY PER PLATFORM      | 3.0T                               |
| MAX USABLE PLATFORM WIDTH  | 2072mm                             |
| MAX USABLE PLATFORM LENGTH | 3750mm                             |
| OVERALL INSTALLATION SIZE  | 5006mm X 3290mm X 6818mm           |
| LOCK RELEASE               | MANUAL UNLOCK, 24V                 |
| PUMP POWER                 | 7.5KW                              |
| ELEVATING TIME             | ≤90S                               |
| SAFETY MEASUREMENTS        | POSITIONING LOCK                   |
|                            | WIRE ROPE ANTI-BREAKING PROTECTION |
|                            | TOP LIMIT SWITCH                   |
|                            | ALARM LIGHT                        |
|                            | LATERAL PROTECTING PLATE           |
|                            | FRONT PLATE                        |

| Drawing                    | : STANDARD DIMENSION         |  |
|----------------------------|------------------------------|--|
| Project:                   | N.A.                         |  |
| Country: N.A.              |                              |  |
| Date:                      | 07-02-2019                   |  |
| Model:                     | HYDRO-PARK 3130              |  |
| Parking Capacity: 3 Cars   |                              |  |
| Single vehicle weight:     |                              |  |
| Car Size                   | Length:<br>Width:<br>Height: |  |
| Pump motor:                |                              |  |
| Lifting Time:              |                              |  |
| Drive: Hydraulic           |                              |  |
| Power Supply: 3Ph, 50/60Hz |                              |  |
| Projection Mode:           |                              |  |
|                            |                              |  |